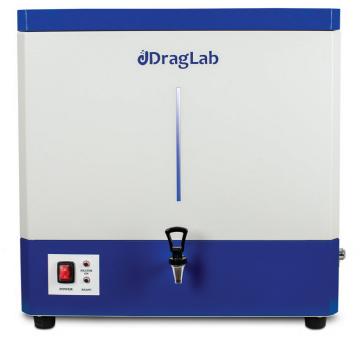

## WATER STILL DS 8025

#### **Important Features**

- Durable, reliable and Low cost
- High purity distilled water conductivity approx 2,5 µS/cm
- Built-in 50 litter storage tank
- Automatic water switching and power cut-off
- Electronic water level switch
- Automatic thermostatic cut-off safety system
- Hearing element made of high quality stainless steel
- All material contact water made of stainless steel AISI 304
- Easily accessed evaporator & storage tank for effortless cleaning and maintenance
- The unit is suitable for both bench and wall mounting.
- All parts and tools for installation included.
- CE Certificate
- 2-years warranty