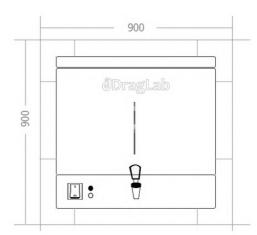

# DragLab

## WATER STILL DS 8025



#### **Important Features**

- Durable, reliable and Low cost
- High purity distilled water conductivity approx 2,5 µS/cm
- Built-in 50 litter storage tank
- Automatic water switching and power cut-off
- Electronic water level switch
- Automatic thermostatic cut-off safety system
- Hearing element made of high quality stainless steel
- All material contact water made of stainless steel AISI 304
- Easily accessed evaporator & storage tank for effortless cleaning and maintenance
- The unit is suitable for both bench and wall mounting.
- All parts and tools for installation included.
- CE Certificate
- 2-years warranty





### **Technical Specifications**

#### Capacity

| Capacity     | 25 Litter / hour                |
|--------------|---------------------------------|
| Storage Tank | 50 Litter storage tank built-in |
| Consumption  | 220 litter / hour               |
| Conductivity | approximately 2,5 μS/cm         |

#### **Control technology**

**Fully Automatic** 

Automatic power cut-off, in case of low water, to protect the heating element Automatic start when the water at sufficient level in the evaporator tank Automatic thermostatic cut-off

### Dimensions

### WATER STILL DS 8025



| Electronic level switch | Stop automatically in case of water level in storage tank is full<br>Start automatically when distillate water is withdrawn from storage tank