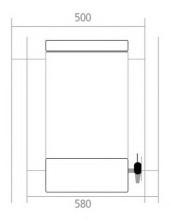

# DragLab

## WATER STILL DS 8025



#### **Important Features**

- Durable, reliable and Low cost
- High purity distilled water conductivity approx 2,5 µS/cm
- Built-in 50 litter storage tank
- Automatic water switching and power cut-off
- Electronic water level switch
- Automatic thermostatic cut-off safety system
- Hearing element made of high quality stainless steel
- All material contact water made of stainless steel AISI 304
- Easily accessed evaporator & storage tank for effortless cleaning and maintenance
- The unit is suitable for both bench and wall mounting.
- All parts and tools for installation included.
- CE Certificate
- 2-years warranty





### **Technical Specifications**

#### Capacity

| Capacity     | 25 Litter / hour                |
|--------------|---------------------------------|
| Storage Tank | 50 Litter storage tank built-in |
| Consumption  | 220 litter / hour               |
| Conductivity | approximately 2,5 μS/cm         |

#### **Control technology**

**Fully Automatic** 

Automatic power cut-off, in case of low water, to protect the heating element Automatic start when the water at sufficient level in the evaporator tank Automatic thermostatic cut-off

### Dimensions

### WATER STILL DS 8025



| Electronic level switch | Stop automatically in case of water level in storage tank is full<br>Start automatically when distillate water is withdrawn from storage tank